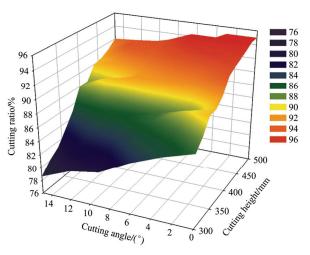

Figure 5 Field experiment

Figure 6 Relationship among cutting ratio, cutting height and cutting angle

Figure 7 Relationship among average SRH, cutting height and cutting angle

Figure 8 Operation effect