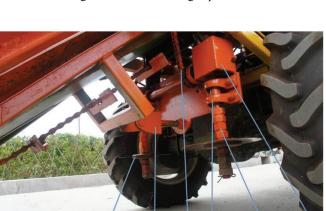

- 1. Cutter-head 2. Adjust mechanism of cutting angle 3. Driving chain
- 4. Bearings 5. Mechanism to adjust cutting height 6. Reverse gear box

Figure 4 Cutter with adjustable cutting angle of the disks